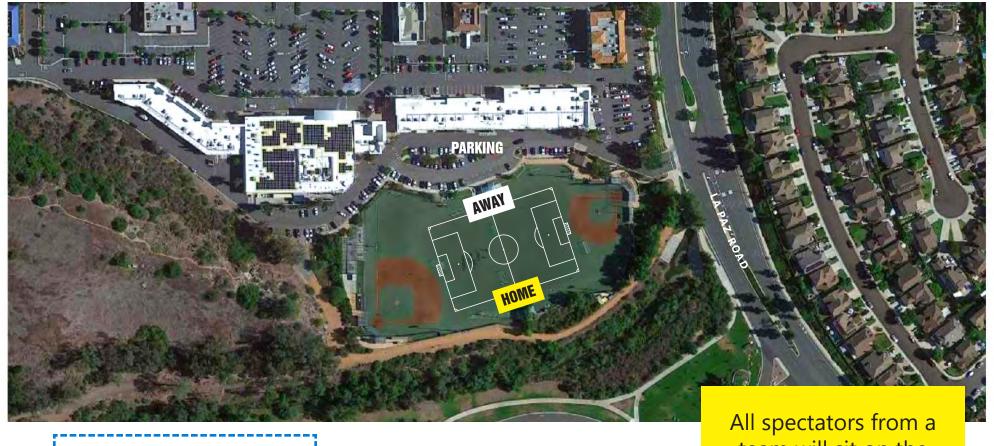

#### La Paz Sports Park

28051 La Paz Road, Laguna Niguel, CA

All spectators from a team will sit on the same side of the field as their team on the other half, outside of the marked zone for

Parents/Spectators are to be seated on the same side of the field as the team, outside of the zone designated for Players & Coaches on the other half. Not behind the goals, nor on the same sideline of the opposition parents/spectators. Please see the <u>FIELD MAPS</u> behind this sheet for spectator seating designated at each Laguna Niguel field.

# SPECTATOR SEATING NEW FOR 2022/23

All spectators from a team will sit on the same side of the field as their team on the other half, outside of the marked zone for