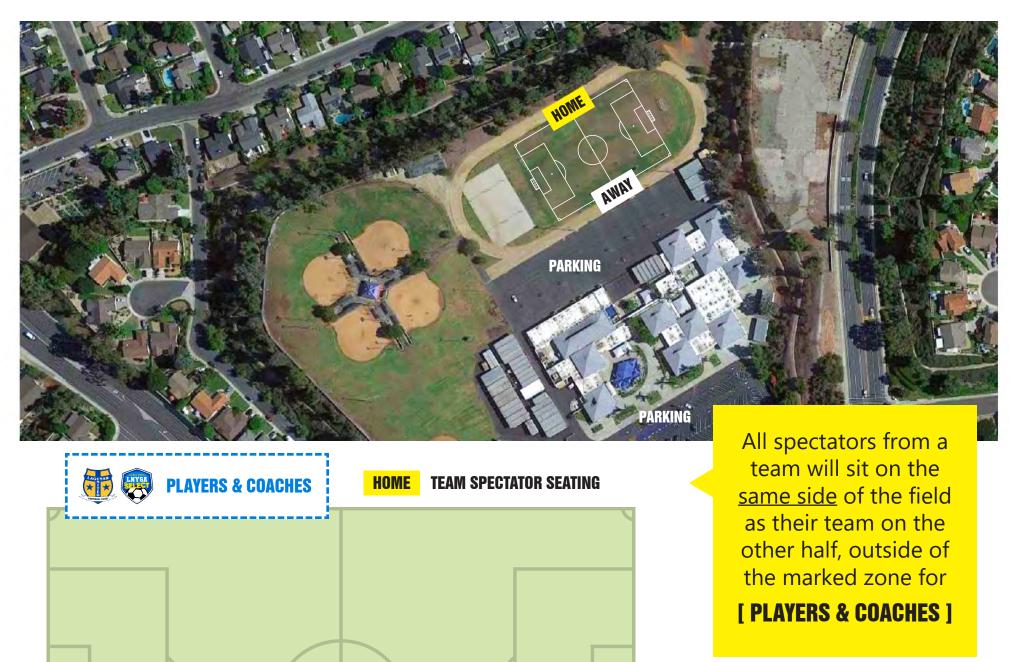

# Rancho Niguel Park (Bergeson Elementary School)

25310 Rancho Niguel Road, Laguna Niguel, CA

# SPECTATOR SEATING NEW FOR 2022/23

All spectators from a team will sit on the same side of the field as their team on the other half, outside of the marked zone for