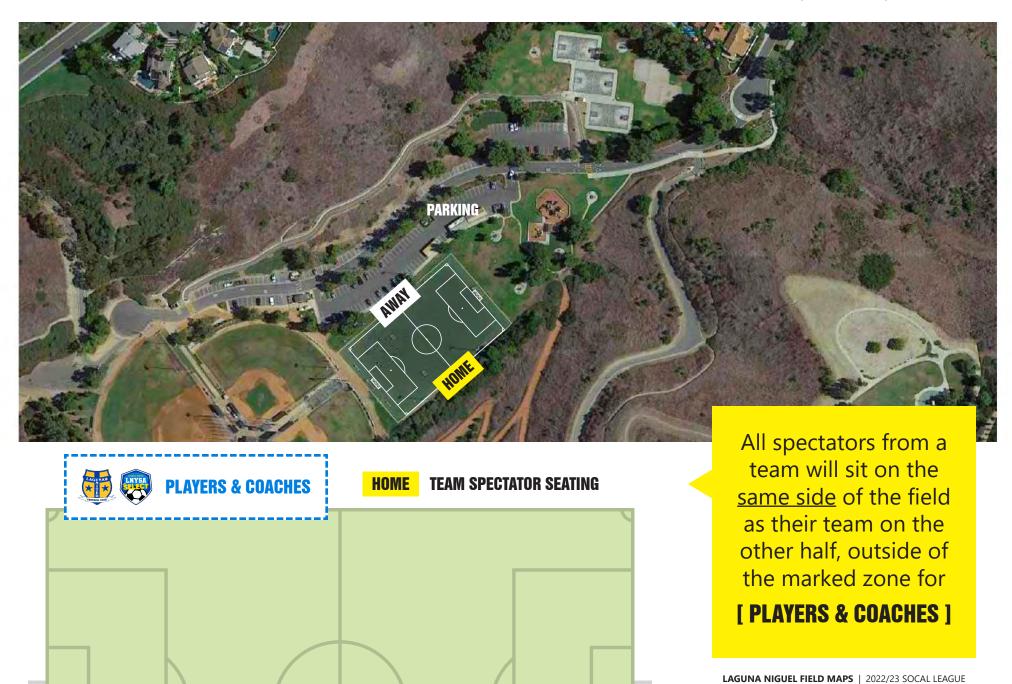

# **Crown Valley Park - Lower Field**

**PLAYERS & COACHES** 

29751 Crown Valley Parkway, Laguna Niguel, CA

team will sit on the **TEAM SPECTATOR SEATING** same side of the field as their team on the other half, outside of the marked zone for