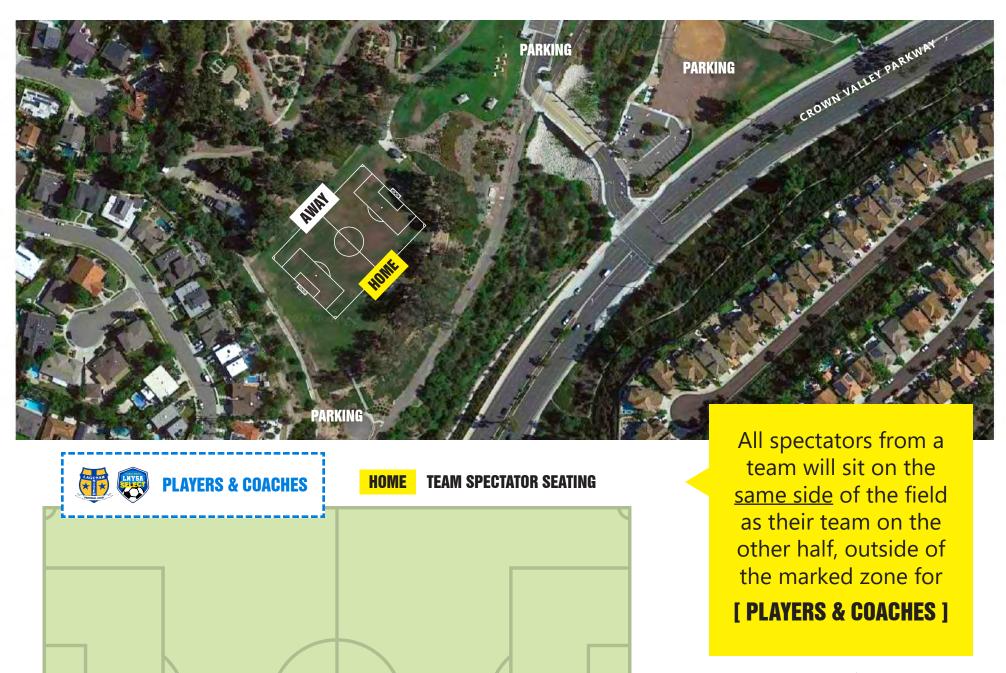

# **Crown Valley Park - Lower Field**

29751 Crown Valley Parkway, Laguna Niguel, CA

LAGUNA NIGUEL FIELD MAPS | 2022/23 SOCAL LEAGUE

# SPECTATOR SEATING NEW FOR 2022/23

All spectators from a team will sit on the same side of the field as their team on the other half, outside of the marked zone for

#### [ PLAYERS & COACHES ]

See FIELD MAPS for designated HOME / AWAY sidelines.

Parents and spectators should never address the referee, or an opposition parent or player at any point.

----

Please refrain from coaching on the sideline. Coaching should come from LUFC coaches only.