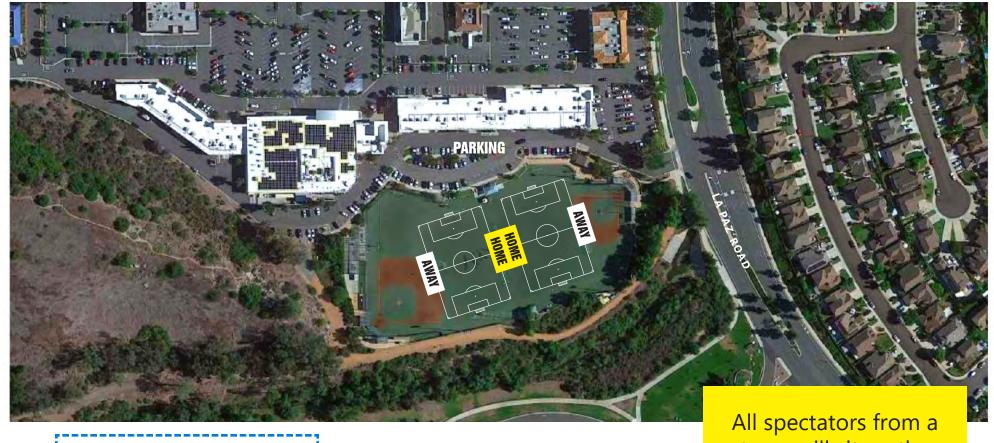

#### La Paz Sports Park

28051 La Paz Road, Laguna Niguel, CA

All spectators from a team will sit on the same side of the field as their team on the other half, outside of the marked zone for

Parents/Spectators are to be seated on the same side of the field as the team, outside of the zone designated for Players & Coaches on the other half. Not behind the goals, nor on the same sideline of the opposition parents/spectators. Please see the <u>FIELD MAPS</u> behind this sheet for spectator seating designated at each Laguna Niguel field.

# SPECTATOR SEATING NEW FOR 2022/23

All spectators from a team will sit on the same side of the field as their team on the other half, outside of the marked zone for