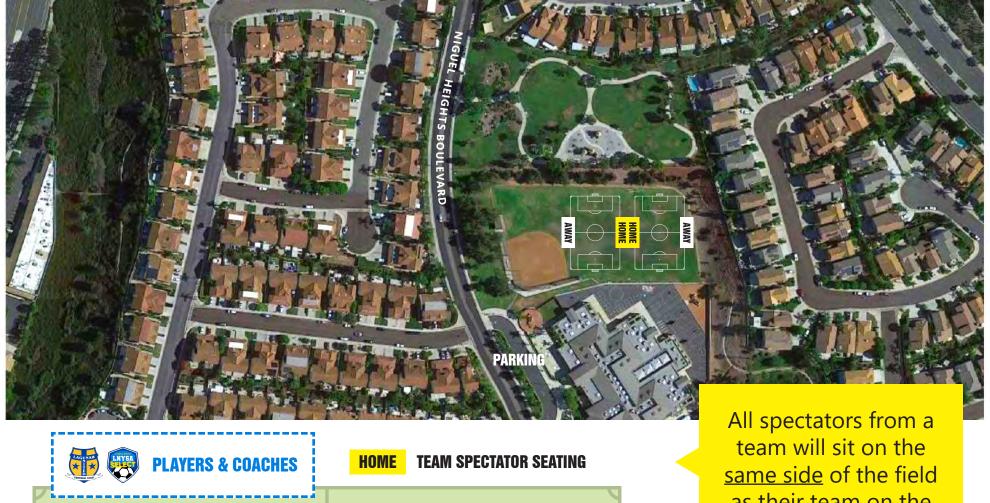

### **Laguna Niguel Elementary School**

27922 Niguel Heights Boulevard, Laguna Niguel, CA

as their team on the other half, outside of the marked zone for

# SPECTATOR SEATING NEW FOR 2022/23

All spectators from a team will sit on the same side of the field as their team on the other half, outside of the marked zone for