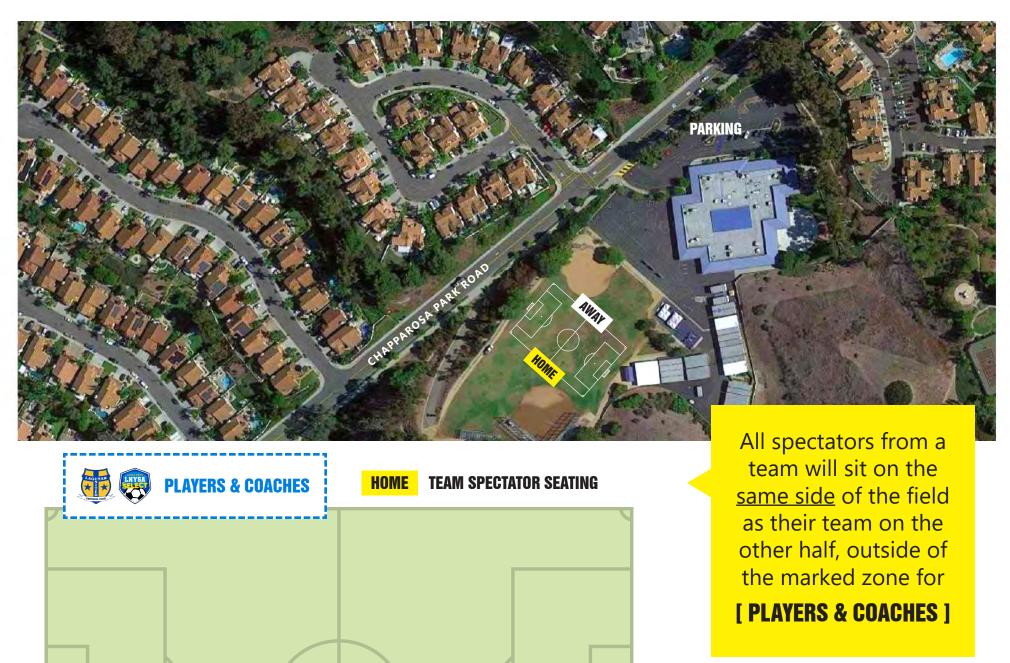

#### **Chapparosa Park**

25191 Chapparosa Park Road, Laguna Niguel, CA

# SPECTATOR SEATING NEW FOR 2022/23

All spectators from a team will sit on the same side of the field as their team on the other half, outside of the marked zone for

#### [ PLAYERS & COACHES ]

See FIELD MAPS for designated HOME / AWAY sidelines.

Parents and spectators should never address the referee, or an opposition parent or player at any point.

----

Please refrain from coaching on the sideline. Coaching should come from LUFC coaches only.