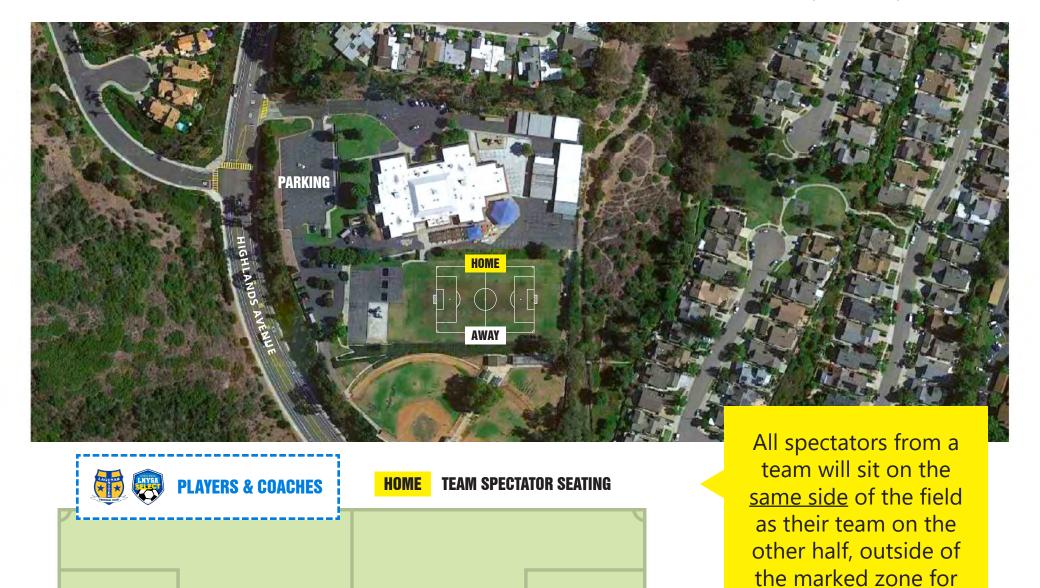

### **Moulton Elementary School**

29851 Highlands Avenue, Laguna Niguel, CA

LAGUNA NIGUEL FIELD MAPS | 2022/23 SOCAL LEAGUE

# SPECTATOR SEATING NEW FOR 2022/23

All spectators from a team will sit on the same side of the field as their team on the other half, outside of the marked zone for