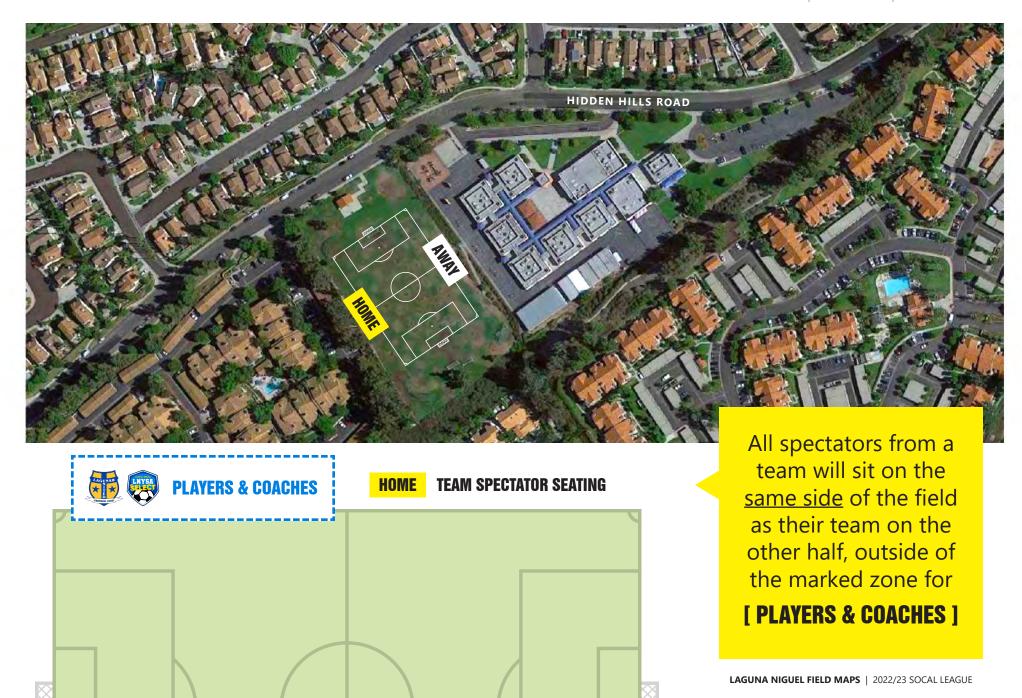

#### **Juaneno Park**

25068 Hidden Hills Road, Laguna Niguel, CA

# SPECTATOR SEATING NEW FOR 2022/23

All spectators from a team will sit on the same side of the field as their team on the other half, outside of the marked zone for

#### [ PLAYERS & COACHES ]

See FIELD MAPS for designated HOME / AWAY sidelines.

Parents and spectators should never address the referee, or an opposition parent or player at any point.

----

Please refrain from coaching on the sideline. Coaching should come from LUFC coaches only.