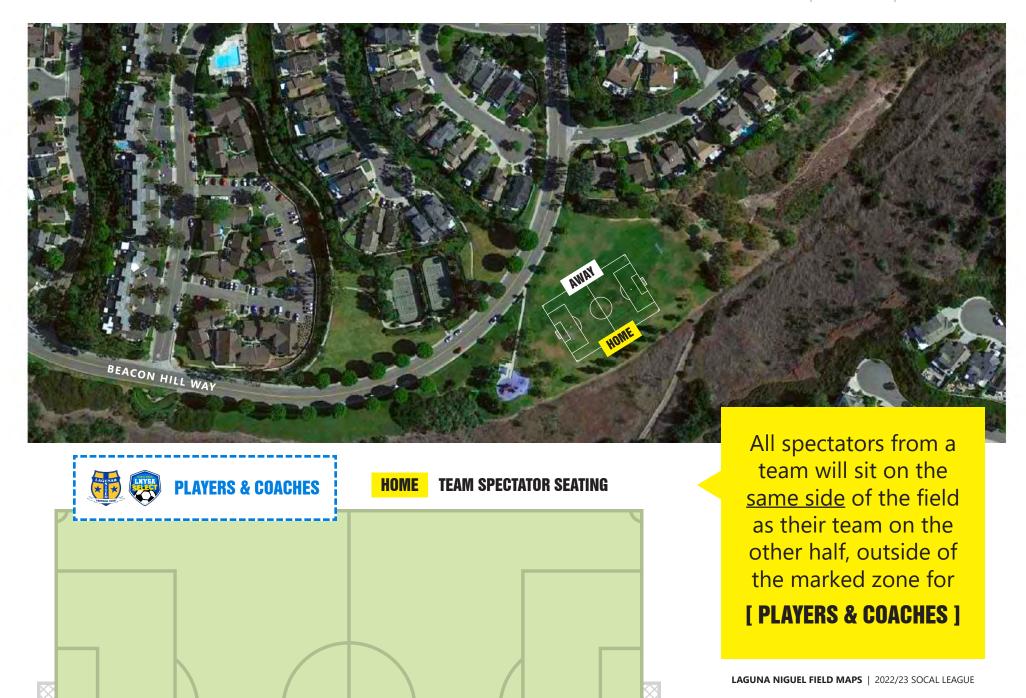

#### **Beacon Hill Park**

24472 Beacon Hill Way, Laguna Niguel, CA

# SPECTATOR SEATING NEW FOR 2022/23

All spectators from a team will sit on the same side of the field as their team on the other half, outside of the marked zone for

#### [ PLAYERS & COACHES ]

See FIELD MAPS for designated HOME / AWAY sidelines.

Parents and spectators should never address the referee, or an opposition parent or player at any point.

----

Please refrain from coaching on the sideline. Coaching should come from LUFC coaches only.