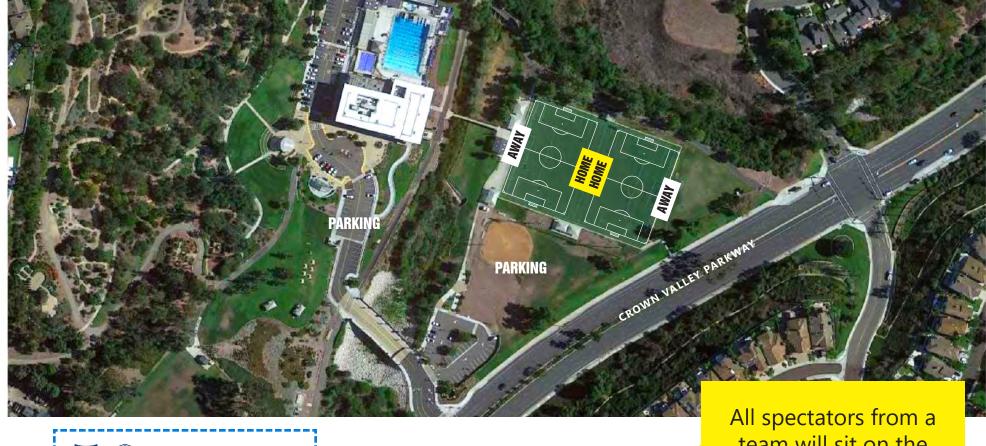

# **Crown Valley Park - Lower Field**

29751 Crown Valley Parkway, Laguna Niguel, CA

LAGUNA NIGUEL FIELD MAPS | 2022/23 SOCAL LEAGUE