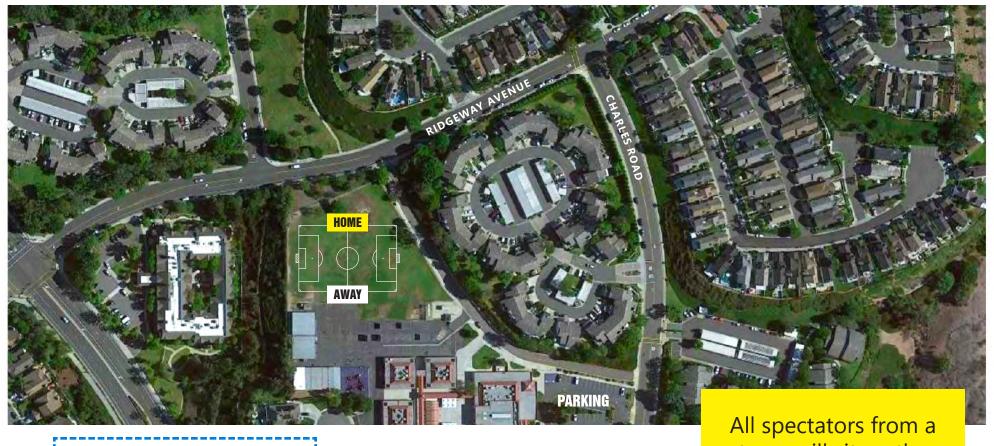

# **John Malcom Elementary School**

32261 Charles Road, Laguna Niguel, CA

team will sit on the same side of the field as their team on the other half, outside of the marked zone for

# SPECTATOR SEATING NEW FOR 2022/23

All spectators from a team will sit on the same side of the field as their team on the other half, outside of the marked zone for