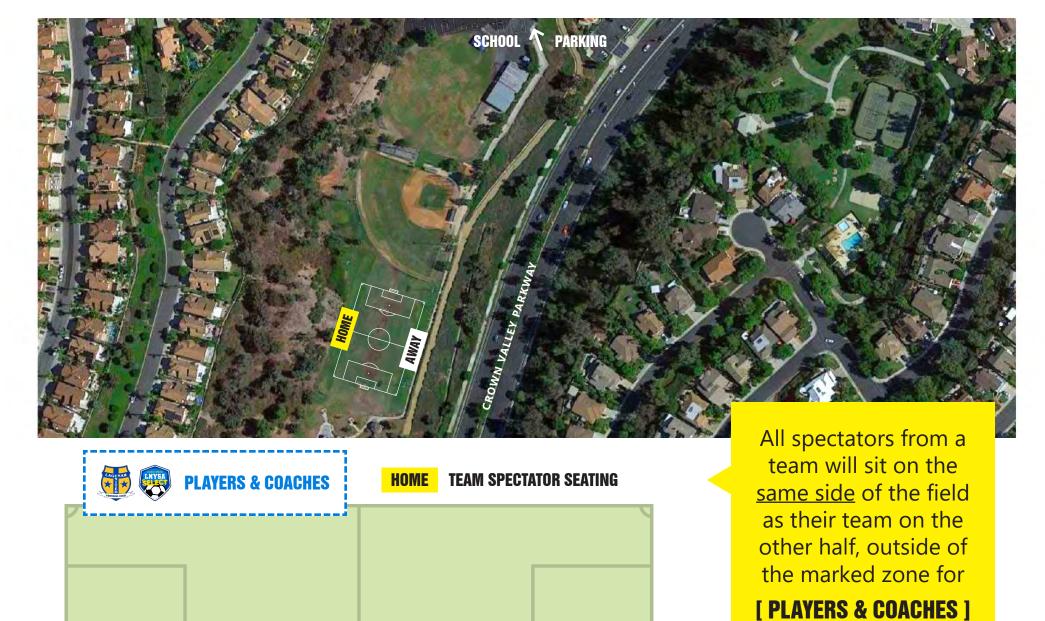

# **Crown Valley Park - Lower Field**

29751 Crown Valley Parkway, Laguna Niguel, CA

LAGUNA NIGUEL FIELD MAPS | 2022/23 SOCAL LEAGUE

# **Crown Valley Park - Lower Field**

**PLAYERS & COACHES** 

29751 Crown Valley Parkway, Laguna Niguel, CA

team will sit on the **TEAM SPECTATOR SEATING** same side of the field as their team on the other half, outside of the marked zone for