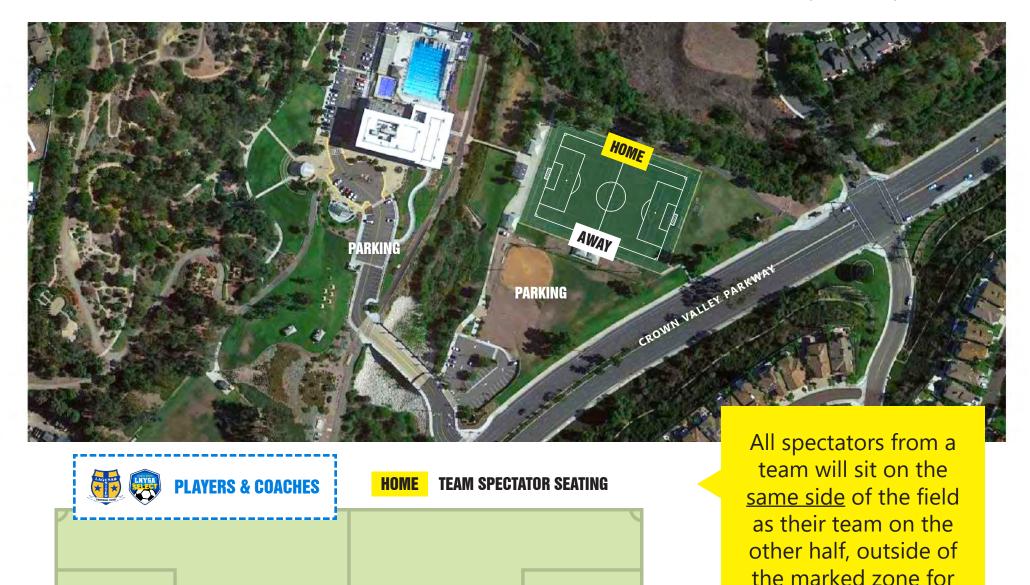

# **Crown Valley Park - Lower Field**

29751 Crown Valley Parkway, Laguna Niguel, CA

LAGUNA NIGUEL FIELD MAPS | 2022/23 SOCAL LEAGUE