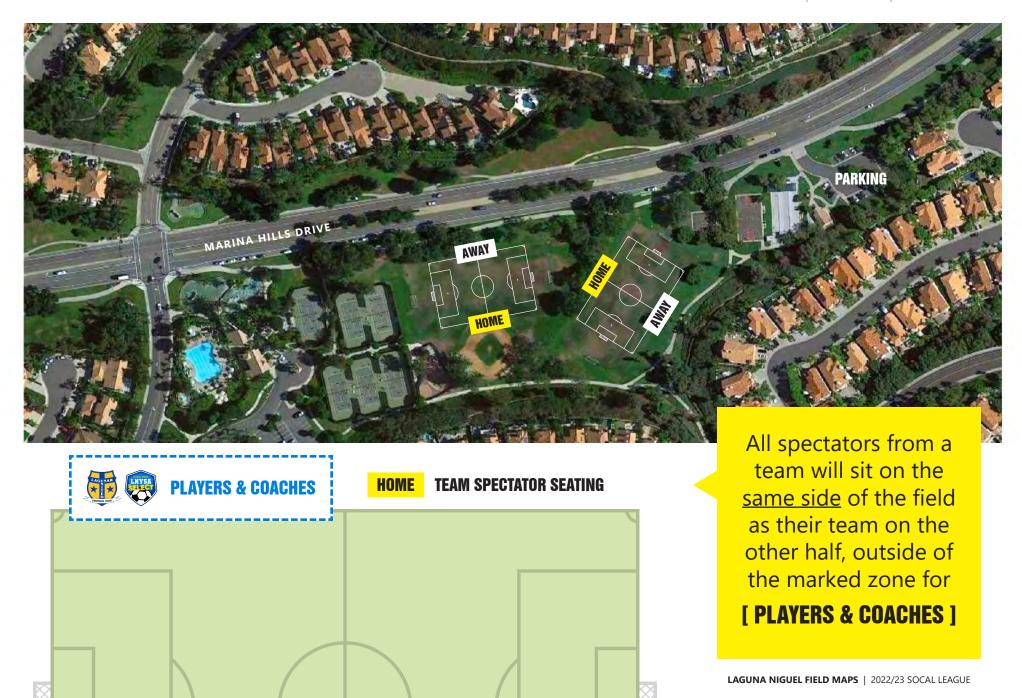

#### Marina Hills Park - Upper & Lower Fields

24802 Marina Hills Drive, Laguna Niguel, CA

# SPECTATOR SEATING NEW FOR 2022/23

All spectators from a team will sit on the same side of the field as their team on the other half, outside of the marked zone for