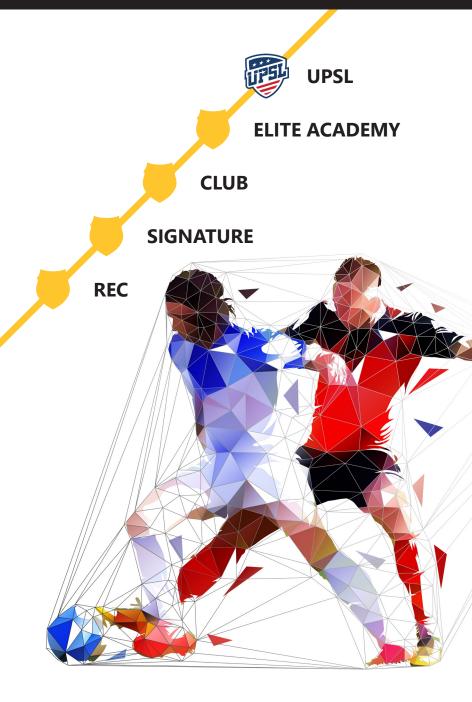

### Player Development Continuum

The announcement of

their soccer careers.

our UPSL membership, will provide our players a competitive pathway for advancement, growth and greater exposure in the continued pursuit of development and excellence.

Continuing to work and push our players, teams and club to the highest level and platform that we can achieve, Laguna United's UPSL team will serve as an opportunity to elevate and provide player exposure and experience for our high school-aged players. This level of play provides our LUFC youth players the opportunity to take the next step into adult soccer that will support in collegiate exposure, preparation for post youth soccer and a home for LUFC graduates to continue to pursue the next level of

The 2021-22 team will consist of past B2002 players as well as provide opportunity for B2006–B2003 age players within the club. We have also identified collegiate players and ex-professionals who will add experience to the team.