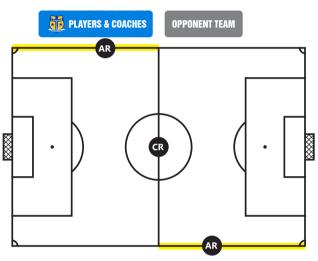

## GAME DAY

 Spectator Viewing: Each league, tournament and scrimmage has different directions for where spectators are required to sit. Please follow the direction of that game day environment.

All spectators are to sit on the same side of the field as their team.