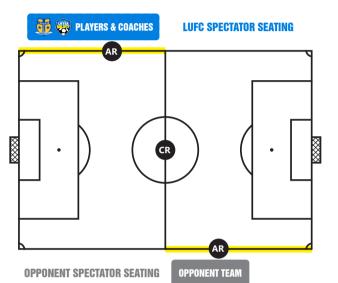

All spectators are to sit on the opposite side of the field to their team.

**LUFC SPECTATOR SEATING** 

- Please arrive at your coach's desired time prior to kickoff.
- There is never a time to address the referee or opposition parent and player. REFRAIN from doing so.
- NO PARENT COACHING. Cheer and support, but let your coaches do the coaching.
- 48-Hour Rule: If you have a concern or question, please wait until 48 hours after a game to address a matter.
- If you have an issue, your coach and our DOC are your point of contact. Keep our sidelines positive and appropriate to our team's experience, environment and culture.